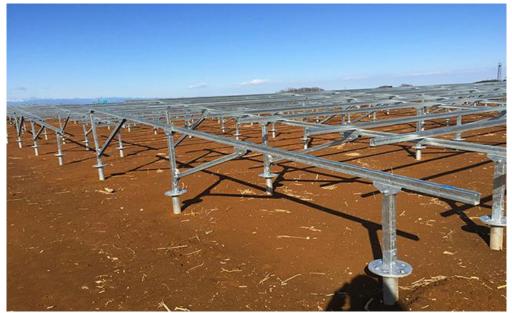

## Product Introduction

Ground screw pile mounting structure applies to mountain and flat muddy area.
Screw pile is piling into ground with strong viscosity that can not be pulled out.

2) U channel with row holes enhance the adjustability of whole structure and reduce installation period and cost.

3) According triangle theory, this structure is stable with high strong wind and heavy wind resistance ability.

4) Less welding, easy to processing and modular manufacturing. Delivery time is about 10 days.